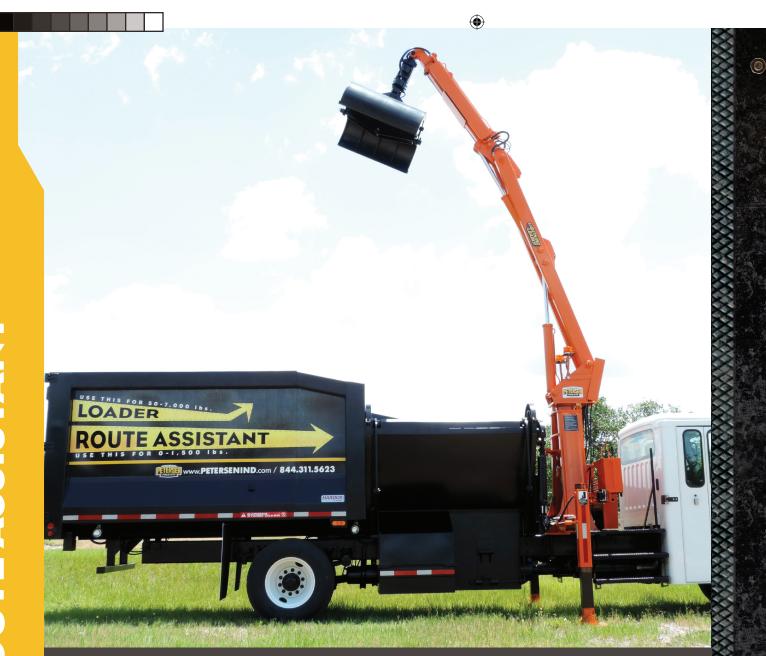

# JACK-OF-**ALL-TRADES**

The Route Assistant® is an option for the TL-3 Lightning Loader® unit. It incorporates a side-loading trough to the front of the dump body and can be a full-trough system or half-trough and cart tipper. The Route Assistant® option truly makes the TL-3 the Jack-ofall-trades loader. The trough can be used to quickly pick up piles of sticks, leaves, or small items by hand and the tipper can be used for missed carts on the route. It is available on a standard or stand-up-righthand-drive chassis.

- Use the Loader for the Heavy Stuff
- Use the Route Assistant® for the Light Stuff
- Get it All With One truck

American born. American made. Efficient, dependable one-man operations for secure solid waste removal. Revolutionizing grapple trucks since 1957 and home to the original, industry-defining Lightning Loader®.