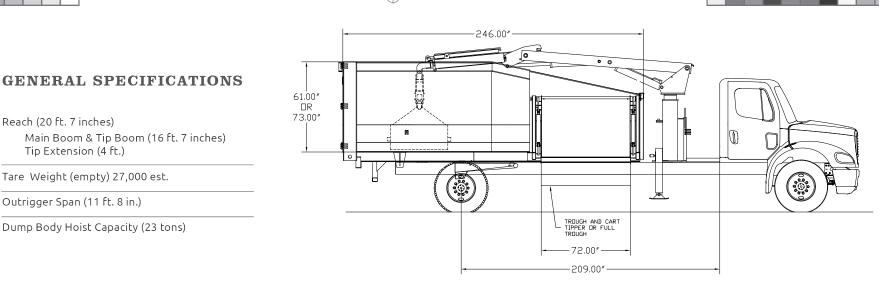

#### **FEATURES**

Reach (20 ft. 7 inches)

Tip Extension (4 ft.)

Outrigger Span (11 ft. 8 in.)

Tare Weight (empty) 27,000 est.

Dump Body Hoist Capacity (23 tons)

Main Boom & Tip Boom (16 ft. 7 inches)

- Easy to operate controls
- User-friendly side loading
- Low maintenance single cylinder loading operation (patented)
- Manual and semi-automatic cart loading