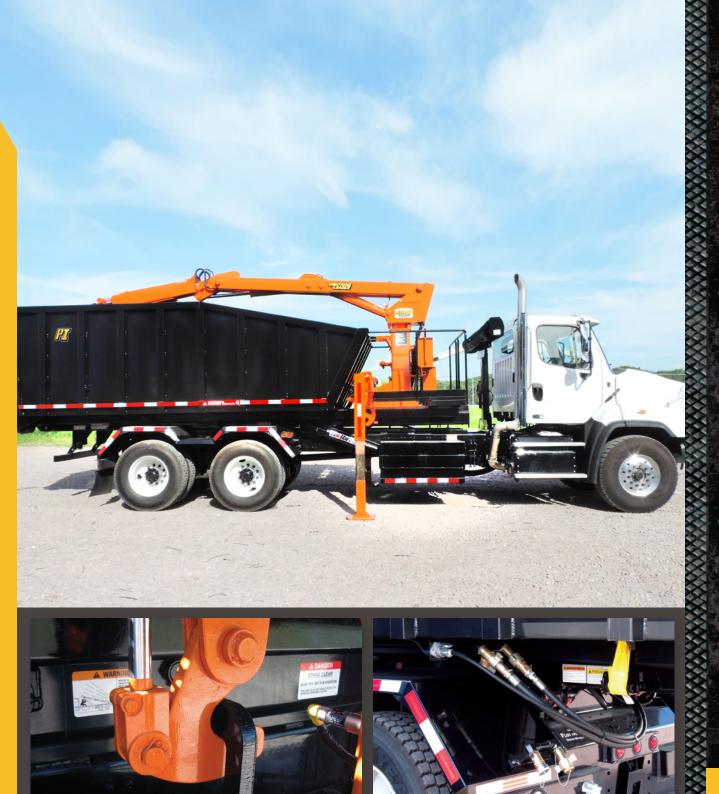

# MUSCLE WHEN YOU NEED IT

0

The PL-3 is a skid-mounted loader and body combination, ready to be added to your new or existing roll-off truck. Easy install and removal keeps your fleet versatile. It's the legendary Lightning Loader®, available when you need it.

### SYSTEM DESCRIPTION

The model PL-3 Lighting Loader® and corresponding body are mounted on a steel skid, built to fit cable-style roll-offs. Heavy steel rollers on the rear of the body allow for easy installation and removal, while the skid itself hydraulically locks to the chassis.

The PL-3 comes equipped with a grip strut serrated steel walk platform, steel handrails, and a frame lock control lever at the valve bank.