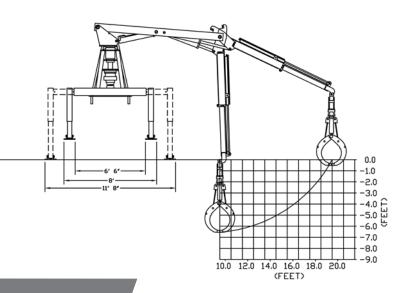

### **GENERAL SPECIFICATIONS**

| Reach                  | 20 ft. 7 in. |
|------------------------|--------------|
| O Main Boom & Tip Boom | 16 ft. 7 in. |
| • Tip Extension        | 4 ft.        |
| Unit Weight (empty)    | 11,500 lbs.  |
| Outrigger Span         | 11 ft. 8 in. |

LIFT CAPACITY

| Radius        | Load Capacity |
|---------------|---------------|
| 10 ft. radius | 7,100 lbs.    |
| 16 ft. radius | 4,400 lbs.    |
| 20 ft. radius | 3,200 lbs.    |
|               |               |