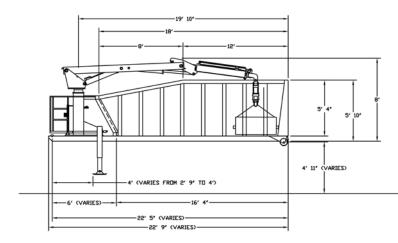

Both an 18 foot, 24 cubic yard body, and a 20 foot, 26 cubic yard body are available.

### **GENERAL SPECIFICATIONS**

| Reach                  | 20 ft. 7 in. |
|------------------------|--------------|
| O Main Boom & Tip Boom | 16 ft. 7 in. |
| • Tip Extension        | 4 ft.        |
| Unit Weight (empty)    | 11,500 lbs.  |
| Outrigger Span         | 11 ft. 8 in. |

## **CHASSIS & HOIST REQUIREMENTS**

|                 | 18 ft. 24 cy.   | 20 ft. 26 cy.     |
|-----------------|-----------------|-------------------|
| GVW             | 60,000 (tandem) | 60,000 (tandem) / |
| Cab to Trunnion | 174 in.         | 194 in.           |
| Hoist Capacity  | 50,000 lbs.     | 50,000 lbs.       |
| Rail Length     | 22 ft. 6 in.    | 24 ft. 6 in.      |